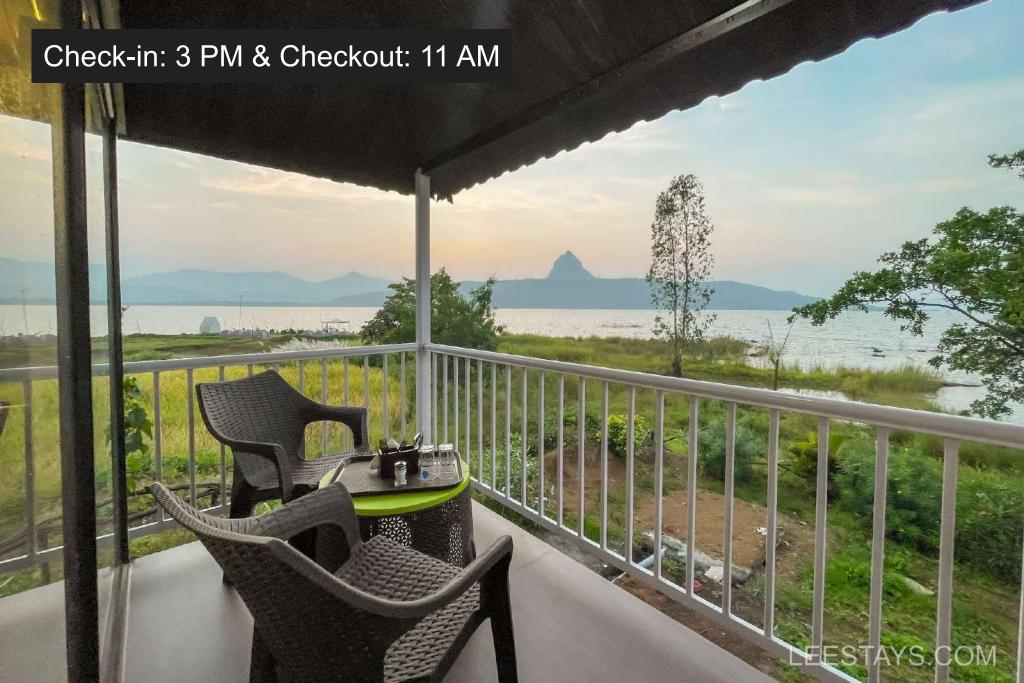

## P8 - Elevated Lakeview AC Cottages at Pawna lake

Sat: ₹8398 for 2 adults | Sun to Fri: ₹6398 for 2 adults Including snacks, BBQ, dinner & morning breakfast

Live Guitar on Sat, Lakeview, Food Included, Free BBQ, Free Activities, Paid Kayaking, Bonfire, Lake Access, Room Service, Garden