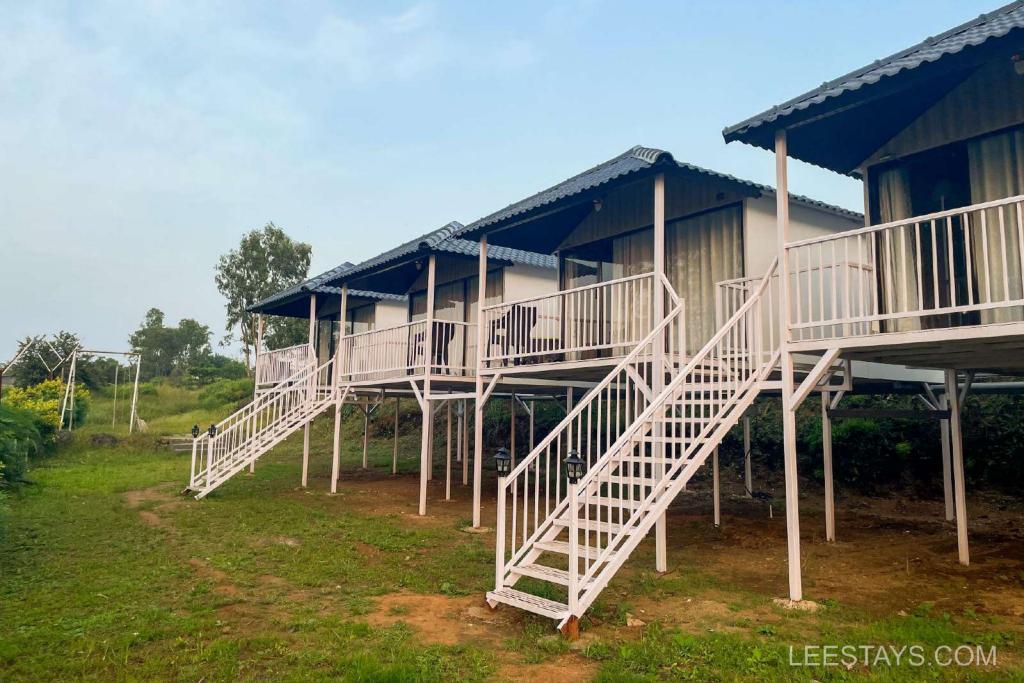

## P8 - Elevated Lakeview AC Cottages at Pawna lake

Sat: ₹8398 for 2 adults | Sun to Fri: ₹6398 for 2 adults Including snacks, BBQ, dinner & morning breakfast

Live Guitar on Sat, Lakeview, Food Included, Free BBQ, Free Activities, Paid Kayaking, Bonfire, Lake Access, Room Service, Garden